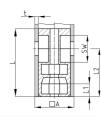

| Order Number  | Α  | L  | L1 | L2   | WAF | SW1 | t   | Туре |
|---------------|----|----|----|------|-----|-----|-----|------|
|               | mm | mm | mm | mm   | mm  | mm  | mm  |      |
| SEV 20x1,5 M6 | 20 | 42 | 35 | 10   | 10  | 10  | 1,5 | 2    |
| SEV 25x1,5 M8 | 25 | 42 | 30 | 12,5 | 13  | 13  | 1,5 | 1    |