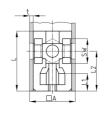

| Order Number  | Α  | L  | L1 | L2   | WAF | SW1 | t   | Туре |
|---------------|----|----|----|------|-----|-----|-----|------|
|               | mm | mm | mm | mm   | mm  | mm  | mm  |      |
| SEV 20x1,5 M6 | 20 | 42 | 35 | 10   | 10  | 10  | 1,5 | 2    |
| SEV 25x1,5 M8 | 25 | 42 | 30 | 12,5 | 13  | 13  | 1,5 | 1    |