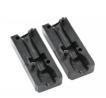

### **Product Group** SEV

Screw corner connectors without collar for square tubes, hexagon nuts inserted

#### **Product information**

- The connector has a conical chamber for hexagon nuts in the longitudinal direction.
- When the thread is tightened, the connector is pressed against the inner wall of the pipe (dowel effect). This results in a connection that is subjected to tensile stress, the load-bearing capacity of which depends heavily on the condition of the pipes (tolerances, roughness, welds, etc.) as well as the tightening torque. We therefore recommend that you carry out your own tests to determine the values.
- Order related production! Please ask for minimum quantity.
- Fixing of wheels or adjustable feet of horizontally lying tubes.
- Right-angled connection to trusses
- Tube extensions (1 connector with nut and 1 connector with screw)
- Subsequent installation of shelf compartments in already existing constructions
- Invisible connections