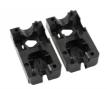

### **Product Group** SEV

Screw corner connectors without collar for square tubes, hexagon nuts inserted

#### **Product information**

- The connector has a conical chamber for hexagon nuts in the longitudinal direction.
- When the thread is tightened, the connector is pressed against the inner wall of the pipe (dowel effect). This results in a connection that is subjected to tensile stress, the load-bearing capacity of which depends heavily on the condition of the pipes (tolerances, roughness, welds, etc.) as well as the tightening torque. We therefore recommend that you carry out your own tests to determine the values.
- Order related production! Please ask for minimum quantity.
- Fixing of wheels or adjustable feet of horizontally lying tubes.
- Right-angled connection to trusses
- Tube extensions (1 connector with nut and 1 connector with screw)
- Subsequent installation of shelf compartments in already existing constructions
- Invisible connections