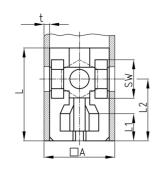

### **Product Group** SEV

Screw corner connectors without collar for square tubes, hexagon nuts inserted

#### **Product information**

- The connector has a conical chamber for hexagon nuts in the longitudinal direction.
- When the thread is tightened, the connector is pressed against the inner wall of the pipe (dowel effect). This results in a connection that is subjected to tensile stress, the load-bearing capacity of which depends heavily on the condition of the pipes (tolerances, roughness, welds, etc.) as well as the tightening torque. We therefore recommend that you carry out your own tests to determine the values.
- Order related production! Please ask for minimum quantity.
- Fixing of wheels or adjustable feet of horizontally lying tubes.
- Right-angled connection to trusses
- Tube extensions (1 connector with nut and 1 connector with screw)
- Subsequent installation of shelf compartments in already existing constructions
- Invisible connections

| Order Number  | Α  | L  | L1 | L2   | WAF | SW1 | t   | Туре |
|---------------|----|----|----|------|-----|-----|-----|------|
|               | mm | mm | mm | mm   | mm  | mm  | mm  |      |
| SEV 20x1,5 M6 | 20 | 42 | 35 | 10   | 10  | 10  | 1,5 | 2    |
| SEV 25x1,5 M8 | 25 | 42 | 30 | 12,5 | 13  | 13  | 1,5 | 1    |