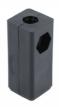

### **Product Group** SEV

Screw corner connectors without collar for square tubes, hexagon nuts inserted

#### **Product information**

- The connector has a conical chamber for hexagon nuts in the longitudinal direction.
- When the thread is tightened, the connector is pressed against the inner wall of the pipe (dowel effect). This results in a connection that is subjected to tensile stress, the load-bearing capacity of which depends heavily on the condition of the pipes (tolerances, roughness, welds, etc.) as well as the tightening torque. We therefore recommend that you carry out your own tests to determine the values.
- Order related production! Please ask for minimum quantity.
- Fixing of wheels or adjustable feet of horizontally lying tubes.
- Right-angled connection to trusses
- Tube extensions (1 connector with nut and 1 connector with screw)
- Subsequent installation of shelf compartments in already existing constructions
- Invisible connections