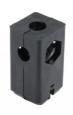

### **Product Group** SEV

Screw corner connectors without collar for square tubes, hexagon nuts inserted

#### **Product information**

- The connector has a conical chamber for hexagon nuts in the longitudinal direction.
- When the thread is tightened, the connector is pressed against the inner wall of the pipe (dowel effect). This results in a connection that is subjected to tensile stress, the load-bearing capacity of which depends heavily on the condition of the pipes (tolerances, roughness, welds, etc.) as well as the tightening torque. We therefore recommend that you carry out your own tests to determine the values.
- Order related production! Please ask for minimum quantity.
- Fixing of wheels or adjustable feet of horizontally lying tubes.
- Right-angled connection to trusses
- Tube extensions (1 connector with nut and 1 connector with screw)
- Subsequent installation of shelf compartments in already existing constructions
- Invisible connections