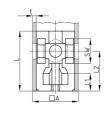

| Order Number  | Α  | L  | L1 | L2   | WAF | SW1 | t   | Туре |
|---------------|----|----|----|------|-----|-----|-----|------|
|               | mm | mm | mm | mm   | mm  | mm  | mm  |      |
| SEV 20x1,5 M6 | 20 | 42 | 35 | 10   | 10  | 10  | 1,5 | 2    |
| SEV 25x1,5 M8 | 25 | 42 | 30 | 12,5 | 13  | 13  | 1,5 | 1    |