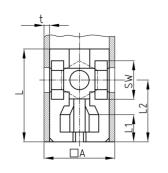

### **Product Group** SEV

Screw corner connectors without collar for square tubes, hexagon nuts inserted

#### **Product information**

- The connector has a conical chamber for hexagon nuts in the longitudinal direction.
- When the thread is tightened, the connector is pressed against the inner wall of the pipe (dowel effect). This results in a connection that is subjected to tensile stress, the load-bearing capacity of which depends heavily on the condition of the pipes (tolerances, roughness, welds, etc.) as well as the tightening torque. We therefore recommend that you carry out your own tests to determine the values.
- Order related production! Please ask for minimum quantity.
- Fixing of wheels or adjustable feet of horizontally lying tubes.
- Right-angled connection to trusses
- Tube extensions (1 connector with nut and 1 connector with screw)
- Subsequent installation of shelf compartments in already existing constructions
- Invisible connections

| Order Number  | Α  | L  | L1 | L2   | WAF | SW1 | t   | Туре |
|---------------|----|----|----|------|-----|-----|-----|------|
|               | mm | mm | mm | mm   | mm  | mm  | mm  |      |
| SEV 20x1,5 M6 | 20 | 42 | 35 | 10   | 10  | 10  | 1,5 | 2    |
| SEV 25x1,5 M8 | 25 | 42 | 30 | 12,5 | 13  | 13  | 1,5 | 1    |