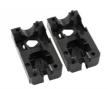

### **Product Group** SEV

Screw corner connectors without collar for square tubes, hexagon nuts inserted

#### **Product information**

- The connector has a conical chamber for hexagon nuts in the longitudinal direction.
- When the thread is tightened, the connector is pressed against the inner wall of the pipe (dowel effect). This results in a connection that is subjected to tensile stress, the load-bearing capacity of which depends heavily on the condition of the pipes (tolerances, roughness, welds, etc.) as well as the tightening torque. We therefore recommend that you carry out your own tests to determine the values.
- Order related production! Please ask for minimum quantity.
- Fixing of wheels or adjustable feet of horizontally lying tubes.
- Right-angled connection to trusses
- Tube extensions (1 connector with nut and 1 connector with screw)
- Subsequent installation of shelf compartments in already existing constructions
- Invisible connections