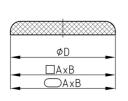

### Product Group

UG/OV

Oval universal PTFE glides, self-adhesivehesive

| Order Number         | Α  | В  |
|----------------------|----|----|
|                      | mm | mm |
| UGSK 25x12 PTFE / V2 | 25 | 12 |
| UGSK 25x15 PTFE / V2 | 25 | 15 |
| UGSK 31x17 PTFE / V2 | 31 | 17 |