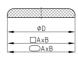

### Product Group

UG/OV

Oval universal PTFE glides, self-adhesivehesive

| Order Number         | Α  | В  |
|----------------------|----|----|
|                      | mm | mm |
| UGSK 25x12 PTFE / V2 | 25 | 12 |
| UGSK 25x15 PTFE / V2 | 25 | 15 |
| UGSK 31x17 PTFE / V2 | 31 | 17 |