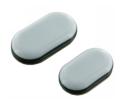

### Product Group

UG/OV

Oval universal PTFE glides, self-adhesivehesive

#### **Standard Colours**

grey

#### **Product information**

- Very good noise damping through rubber- / EVAC-buffers in the gliding insert.
- Good slippage due to PTFE gliding base surface
- Well suited for textile/carpet floors
- The floor glider is conditionally suitable for smooth floors (unintentional slipping of the chair to be tested by the user).
- The abrasion of the sliding surface depends on the condition of the floor (surface, soiling of the floor, etc.) and the load on the chair (must be tested by the user, the manufacturer cannot provide any guarantee).
- The suitability of the adhesive surface for the intended use must be checked by the user in advance (a durability guarantee cannot be given by the manufacturer).