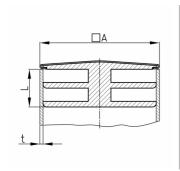

### Product Group

**CQM** 

Sight plugs with chrome-/nickel-coloured metal cover for square tubes

#### **Product information**

- Chrome-/nickel-coloured metal cover:
- The metal cover features normally has some play to the plug.
- The metal cover is conditionally scratch-resistant and is not considered to be high-gloss nickel-plated.
- The metal cover has limited corrosion resistance (outdoor application + humidity).
- As a rule, odd outside pipe diameters rounded to 1/10 mm (as part of the article or order number) indicate that these sizes originate from or are common in the Imperial system.
- \* )= The plug can also be used from a wall thickness of 1 mm. We recommend checking this before installation.

| Order Number | Α  | L  | t      |
|--------------|----|----|--------|
|              | mm | mm | mm     |
| CQM 16       | 16 | 9  | 1,5(2) |
| CQM 18       | 18 | 9  | 1,5-2  |
| CQM 20       | 20 | 10 | 1,5-2  |
| CQM 25       | 25 | 10 | 1,5-2  |
| CQM 30 *     | 30 | 10 | 1,5-2  |
| CQM 35 *     | 35 | 12 | 1,5-2  |
| CQM 40 *     | 40 | 12 | 1,5-2  |