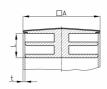

### Product Group

**CQM** 

Sight plugs with chrome-/nickel-coloured metal cover for square tubes

#### **Product information**

- Chrome-/nickel-coloured metal cover:
- The metal cover features normally has some play to the plug.
- The metal cover is conditionally scratch-resistant and is not considered to be high-gloss nickel-plated.
- The metal cover has limited corrosion resistance (outdoor application + humidity).
- As a rule, odd outside pipe diameters rounded to 1/10 mm (as part of the article or order number) indicate that these sizes originate from or are common in the Imperial system.
- \* )= The plug can also be used from a wall thickness of 1 mm. We recommend checking this before installation.

| Order Number | Α  | L  | t      |
|--------------|----|----|--------|
|              | mm | mm | mm     |
| CQM 16       | 16 | 9  | 1,5(2) |
| CQM 18       | 18 | 9  | 1,5-2  |
| CQM 20       | 20 | 10 | 1,5-2  |
| CQM 25       | 25 | 10 | 1,5-2  |
| CQM 30 *     | 30 | 10 | 1,5-2  |
| CQM 35 *     | 35 | 12 | 1,5-2  |
| CQM 40 *     | 40 | 12 | 1,5-2  |