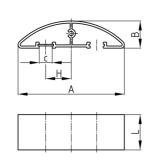

#### **KBKBH Product Group**

Aluminium cable link KBK Bridge with pre-installed turning joint

| Order Number | Α  | В  | С  | Н   |
|--------------|----|----|----|-----|
|              | mm | mm | mm | mm  |
| KBKBH 50 cm  | 90 | 11 | 11 | 50  |
| KBKBH 100 cm | 90 | 11 | 11 | 100 |